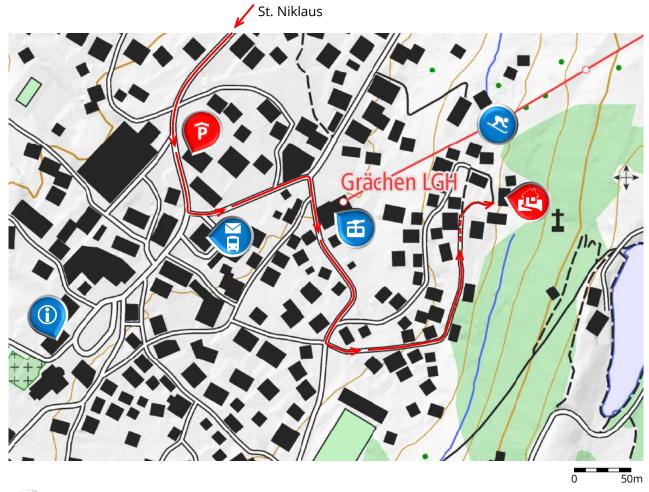

Just before the valley station of the cable car, turn right, up the mountain; after approx. 150m, after the house Burwald, turn left and take the private road to Chalet Almenrausch/Lärchenheim; walk the pedestrian path West of Chalet Lärchenheim to Chalet Spieliweida; for (un)loading access by car is possible up to the pedestrian path<sup>(1)</sup>

- Chalet Spieliweida, Haus 508, CH-3925 Grächen (coordinates: 46° 11′ 48″ N, 7° 50′ 36″ E)
- Parking space no. 14 in the underground parking of the house Metropol (entrance below the sign "A + B ■ Metropol")
- Grächen Tourismus / FEWO Agentur (+41 27 955 60 60)
- Post office and postbus station
- Cable car
- Ski slope

<sup>1)</sup> Please be considerate of neighbors and leave the car in the underground parking of the house Metropol after (un)loading. Additional (paid) parking spaces are available in the public car park Millegapark opposite the house Metropol